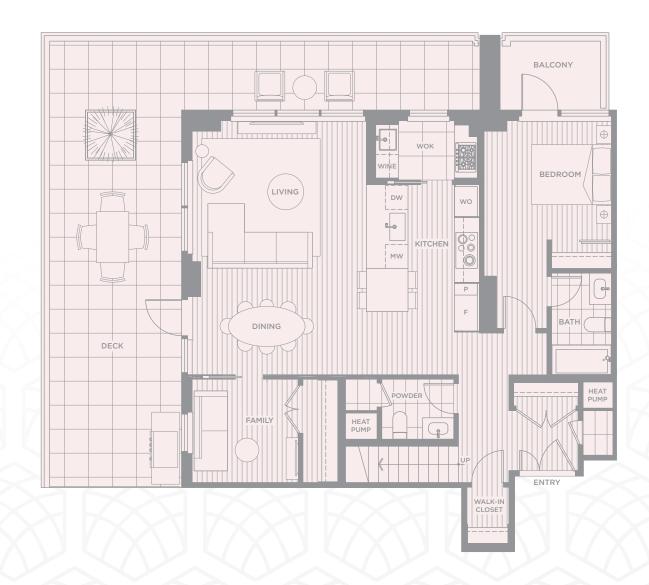

Main Floor

PH7 PH8 PH9 PH10 PH1

Upper Floor

The developer reserves the right to make, without notice, changes, modifications or substitutions to the building design, specifications, room sizes, outdoor areas and floor plans. Final floor plans may be a mirror image of the floor plans shown. Square footage and room sizes are based on the preliminary survey measurements. Sizes are approximate and actual square footage may vary from the final survey and architectural drawings. Pictures, drawings, digital renderings and landscape plans are for illustrative purposes only and are subject to change. E.&O.E.