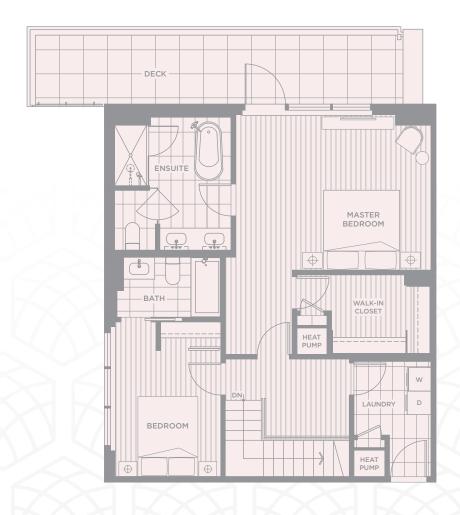

Main Floor

PH7 PH8 PH9 PH10 PH1

Upper Floor

The developer reserves the right to make, without notice, changes, modifications or substitutions to the building design, specifications, room sizes, outdoor areas and floor plans. Final floor plans may be a mirror image of the floor plans shown. Square footage and room sizes are based on the preliminary survey measurements. Sizes are approximate and actual square footage may vary from the final survey and architectural drawings. Pictures, drawings, digital renderings and landscape plans are for illustrative purposes only and are subject to change. E.&O.E.