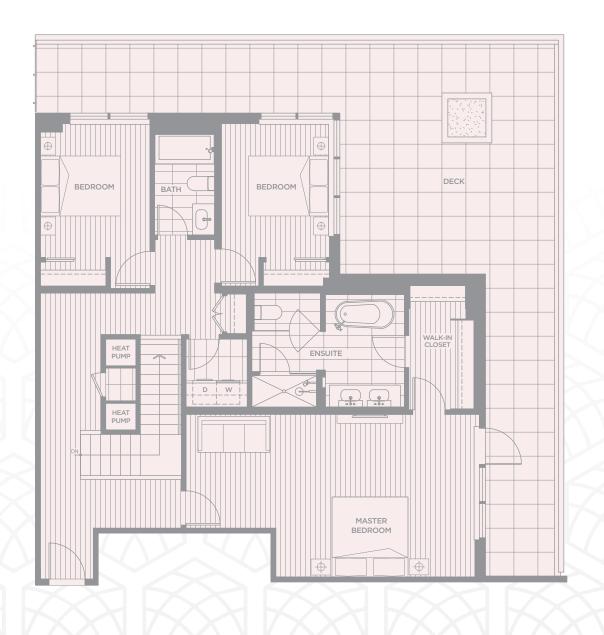

Main Floor

ASPAC

The developer reserves the right to make, without notice, changes, modifications or substitutions to the building design, specifications, room sizes, outdoor areas and floor plans. Final floor plans may be a mirror image of the floor plans shown. Square footage and room sizes are based on the preliminary survey measurements. Sizes are approximate and actual square footage may vary from the final survey and architectural drawings. Pictures, drawings, digital renderings and landscape plans are for illustrative purposes only and are subject to change. E.&O.E.

## Upper Floor