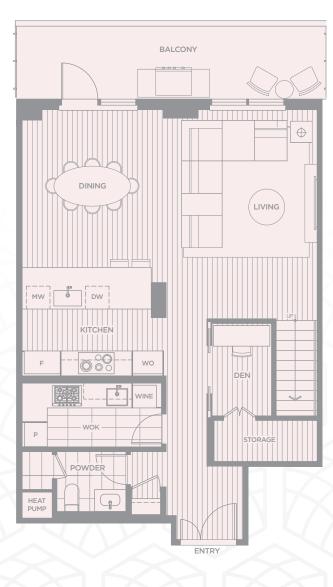

Main Floor

ASPAC

The developer reserves the right to make, without notice, changes, modifications or substitutions to the building design, specifications, room sizes, outdoor areas and floor plans. Final floor plans may be a mirror image of the floor plans shown. Square footage and room sizes are based on the preliminary survey measurements. Sizes are approximate and actual square footage may vary from the final survey and architectural drawings. Pictures, drawings, digital renderings and landscape plans are for illustrative purposes only and are subject to change. E.&O.E.