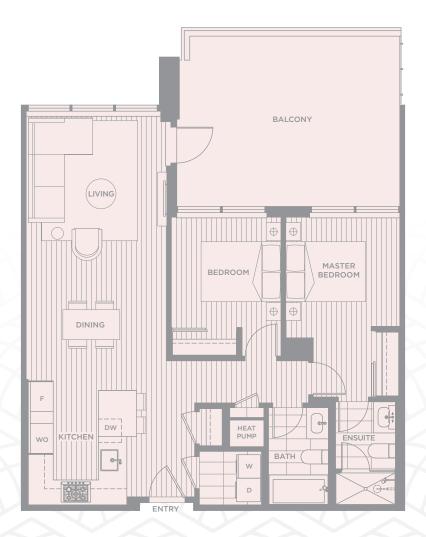

 11
 15
 16
 17
 17
 22
 20

 10
 6
 5
 4
 3
 21

 9
 8
 6
 5
 4
 3

 LEVEL 7-11
 N
 F

The developer reserves the right to make, without notice, changes, modifications or substitutions to the building design, specifications, room sizes, outdoor areas and floor plans. Final floor plans may be a mirror image of the floor plans shown. Square footage and room sizes are based on the preliminary survey measurements. Sizes are approximate and actual square footage may vary from the final survey and architectural drawings. Pictures, drawings, digital renderings and landscape plans are for illustrative purposes only and are subject to change. E.&O.E.